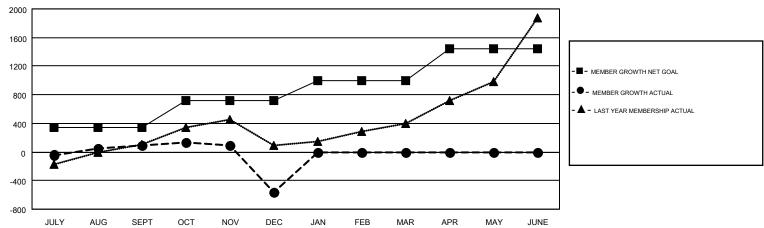

## GMT MONTHLY MEMBERSHIP PROGRESS REPORT

Multiple District 301

LOCATION: PHILIPPINES

Results as of: 12/31/2018

GMT: EK PHANG BOBBY ENG

GMT CA 5

| Clubs         |               |           |               | Members               |                           |                         |                                                    |  |
|---------------|---------------|-----------|---------------|-----------------------|---------------------------|-------------------------|----------------------------------------------------|--|
|               | RESULTS FOR   | 2018-2019 |               | RESULTS FOR 2018-2019 |                           |                         |                                                    |  |
| QUARTER       | NEW CLUB GOAL | NEW CLUBS | DROPPED CLUBS | QUARTER               | MEMBER GROWTH NET<br>GOAL | MEMBER GROWTH<br>ACTUAL | DROPPED<br>MEMBERS ACTUAL<br>(including transfers) |  |
| JULY/AUG/SEPT | 9             | 6         | 6             | JULY/AUG/SEPT         | 339                       | 704                     | 557                                                |  |
| OCT/NOV/DEC   | 12            | 9         | 17            | OCT/NOV/DEC           | 374                       | 602                     | 1,233                                              |  |
| JAN/FEB/MAR   | 8             | 0         | 0             | JAN/FEB/MAR           | 279                       | 0                       | 0                                                  |  |
| APR/MAY/JUNE  | 10            | 0         | 0             | APR/MAY/JUNE          | 454                       | 0                       | 0                                                  |  |

## GOALS AND ACTUAL MEMBERS CUMULATIVE

|                                                      | 175 CLUBS OF 389 ADDED 1 OR MORE<br>NEW MEMBERS | GENDER DISTR<br>MALE<br>FEMALE                                       |                                                                                                                          |                                     |
|------------------------------------------------------|-------------------------------------------------|----------------------------------------------------------------------|--------------------------------------------------------------------------------------------------------------------------|-------------------------------------|
| 39                                                   | CLICK HEDE FOR CLIMIII ATIVE                    | TOTAL FAMILY UNIT MEMBERS                                            |                                                                                                                          | 4,511                               |
| JB CANCELLED         474           HER         1,277 | MEMBERSHIP DATA                                 | FAMILY MEMBERS PAYING HALF DUES                                      |                                                                                                                          | 2,703                               |
|                                                      | 474                                             | NEW MEMBERS  39 474 1,277  CLICK HERE FOR CUMULATIVE MEMBERSHIP DATA | NEW MEMBERS  MALE FEMALE   CLICK HERE FOR CUMULATIVE MEMBERSHIP DATA  1,277  TOTAL FAMILY UNIT M FAMILY MEMBERS PAY DUES | NEW MEMBERS   MALE   6,454 (50.17%) |