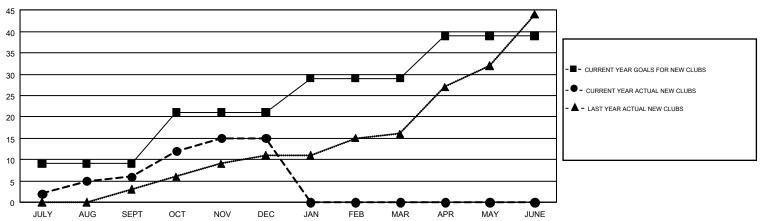

## GMT MONTHLY MEMBERSHIP PROGRESS REPORT

Multiple District 301

LOCATION: PHILIPPINES

Results as of: 12/31/2018

GMT: EK PHANG BOBBY ENG

GMT CA 5

| Clubs         |               |           |               | Members               |                           |                         |                                                    |  |
|---------------|---------------|-----------|---------------|-----------------------|---------------------------|-------------------------|----------------------------------------------------|--|
|               | RESULTS FOR   | 2018-2019 |               | RESULTS FOR 2018-2019 |                           |                         |                                                    |  |
| QUARTER       | NEW CLUB GOAL | NEW CLUBS | DROPPED CLUBS | QUARTER               | MEMBER GROWTH NET<br>GOAL | MEMBER GROWTH<br>ACTUAL | DROPPED<br>MEMBERS ACTUAL<br>(including transfers) |  |
| JULY/AUG/SEPT | 9             | 6         | 6             | JULY/AUG/SEPT         | 339                       | 704                     | 557                                                |  |
| OCT/NOV/DEC   | 12            | 9         | 17            | OCT/NOV/DEC           | 374                       | 602                     | 1,233                                              |  |
| JAN/FEB/MAR   | 8             | 0         | 0             | JAN/FEB/MAR           | 279                       | 0                       | 0                                                  |  |
| APR/MAY/JUNE  | 10            | 0         | 0             | APR/MAY/JUNE          | 454                       | 0                       | 0                                                  |  |

## GOALS AND ACTUAL NEW CLUBS CUMULATIVE